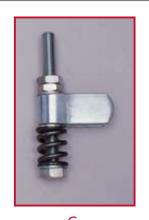

## DAWN TOGGLE CLAMP ACCESSORIES

- A. Adjustable spindle with fixed pad for 'U' shaped holding bar.
- B. Adjustable spindle with swivel pad for 'U' shaped holding bar.
- C. Weld on bolt retainer & spring loaded fixed pad assembly for attaching to solid holding bars.

| PART NO. | MODEL  | DESCRIPTION                          | LENGTH | THREAD |
|----------|--------|--------------------------------------|--------|--------|
| 66201    | 3538FP | Spindle with fi xed pad (A)          | 90     | M10    |
| 66202    | 3538SF | Spindle with swivel pad (B)          | 90     | M10    |
| 66203    | 3538SL | Bolt retainer/spring loaded assy (C) | 90     | M10    |
| 66204    |        | Weld on bolt retainer                |        |        |
| 66205    |        | Spring                               |        |        |