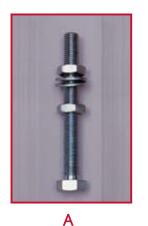

## DAWN TOGGLE CLAMP ACCESSORIES

- A. Adjustable spindle with fixed pad for 'U' shaped holding bar.
- B. Adjustable spindle with swivel pad for 'U' shaped holding bar.
- C. Weld on bolt retainer & spring loaded fixed pad assembly for attaching to solid holding bars.

| PART NO. | MODEL  | DESCRIPTION                          | LENGTH | THREAD |
|----------|--------|--------------------------------------|--------|--------|
| 66201    | 3538FP | Spindle with fi xed pad (A)          | 90     | M10    |
| 66202    | 3538SF | Spindle with swivel pad (B)          | 90     | M10    |
| 66203    | 3538SL | Bolt retainer/spring loaded assy (C) | 90     | M10    |
| 66204    |        | Weld on bolt retainer                |        |        |
| 66205    |        | Spring                               |        |        |