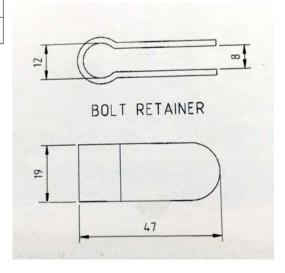

| PART NO. | MODEL  | DESCRIPTION                          | LENGTH | THREAD |
|----------|--------|--------------------------------------|--------|--------|
| 66201    | 3538FP | Spindle with fi xed pad (A)          | 90     | M10    |
| 66202    | 3538SF | Spindle with swivel pad (B)          | 90     | M10    |
| 66203    | 3538SL | Bolt retainer/spring loaded assy (C) | 90     | M10    |
| 66204    |        | Weld on bolt retainer                |        |        |
| 66205    |        | Spring                               |        |        |