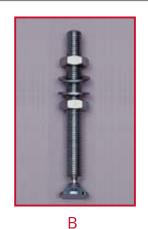

## DAWN TOGGLE CLAMP ACCESSORIES

- A. Adjustable spindle with fixed pad for 'U' shaped holding bar.
- B. Adjustable spindle with swivel pad for 'U' shaped holding bar.
- C. Weld on bolt retainer & spring loaded fixed pad assembly for attaching to solid holding bars.

| PART NO. | MODEL  | DESCRIPTION                          | LENGTH | THREAD |
|----------|--------|--------------------------------------|--------|--------|
| 66201    | 3538FP | Spindle with fi xed pad (A)          | 90     | M10    |
| 66202    | 3538SF | Spindle with swivel pad (B)          | 90     | M10    |
| 66203    | 3538SL | Bolt retainer/spring loaded assy (C) | 90     | M10    |
| 66204    |        | Weld on bolt retainer                |        |        |
| 66205    |        | Spring                               |        |        |